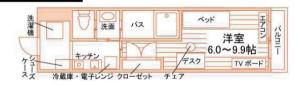

**Monthly Rent** 

49,500JPY~67,000JPY

Typical floor plan Exclusive area: 16,84 m 洋室 5.1 帖

> 冷蔵庫置場 独立洗面化粧台

●Required to use guarantor company (保証委託必須) ●Required to join non-life insurance individually (損害保険個別加入要) [Nediation] Terms and Conditions expiration date for this ad.: 2024/9/30