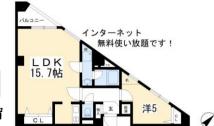

Fiber-optic (Free)

IH (2 stoves) **Kitchen Stove** Floor **Wooden floor**  ■Eizan Electric Railway / Chayama·Kyoto-Geijutsudaigaku sta. 5 min. walk

Monthly Rent

62.000JPY~70.000JPY

Typical floor plan Exclusive area: 28,05 m