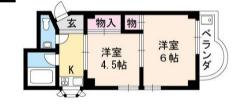

Keihan Line Demachiyanagi sta. 11 min. walk

**Monthly Rent** 

79,000JPY~83,000JPY

Typical floor plan Exclusive area: 48.68 m 4.5 7.5

●Required to use quarantor company (保証委託必須) ●Required to se guaranor company (味証を記む海) ●Required to join non-life insurance individually (損害保険個別加入要) [Introduction] Terms and Conditions expiration date for this ad : 2024/9/30