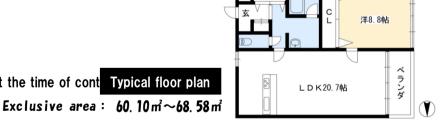

**Monthly Rent** 

49,500JPY~67,000JPY

Typical floor plan Exclusive area: 16,84 m 洋室 5.1 帖

> 冷蔵庫置場 独立洗面化粧台

●Required to use guarantor company (保証委託必須) ●Required to join non-life insurance individually (損害保険個別加入要) [Nediation] Terms and Conditions expiration date for this ad.: 2024/9/30