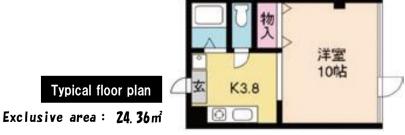

**Monthly Rent** 

49,500JPY~67,000JPY

Typical floor plan Exclusive area: 16,84 m 洋室 5.1 帖

> 冷蔵庫置場 独立洗面化粧台

●Required to use guarantor company (保証委託必須) ●Required to join non-life insurance individually (損害保険個別加入要) [Nediation] Terms and Conditions expiration date for this ad.: 2024/9/30