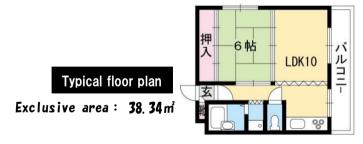

To the University 8 min, by bicycle (Approx, 1,8km)!

Monthly Rent

53,100JPY~68,100JPY

Typical floor plan Exclusive area: 11.49~13.02 m

For Male

For Female

●Required to use quarantor company (保証委託必須) [Introduction] Terms and Conditions expiration date for this ad. : 2024/9/30