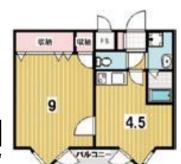

**Monthly Rent** 

49,500JPY~67,000JPY

Typical floor plan Exclusive area: 16,84 m 洋室 5.1 帖

> 冷蔵庫置場 独立洗面化粧台

●Required to use guarantor company (保証委託必須) ●Required to join non-life insurance individually (損害保険個別加入要) [Nediation] Terms and Conditions expiration date for this ad.: 2024/9/30