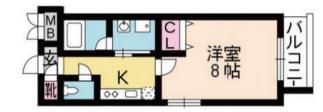

Eizan Electric Railway / Mototanaka sta. 8 min. walk

**Monthly Rent** 

49,500JPY~69,000JPY

Typical floor plan Exclusive area: 19.1m²~25.2m²

●Required to join non-life insurance individually (損害保険個別加入要) [Introduction] Terms and Conditions expiration date for this ad. : 2024/9/30