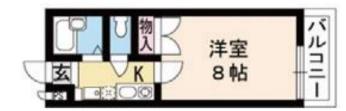

**Monthly Rent** 

49,500JPY~67,000JPY

Typical floor plan Exclusive area: 16,84 m 洋室 5.1 帖

> 冷蔵庫置場 独立洗面化粧台

●Required to use guarantor company (保証委託必須) ●Required to join non-life insurance individually (損害保険個別加入要) [Nediation] Terms and Conditions expiration date for this ad.: 2024/9/30