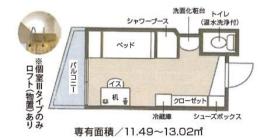

To the University 8 min, by bicycle (Approx, 1,8km)!

Monthly Rent

53,100JPY~68,100JPY

Typical floor plan Exclusive area: 11.49~13.02 m

For Male

For Female

●Required to use quarantor company (保証委託必須) [Introduction] Terms and Conditions expiration date for this ad. : 2024/9/30