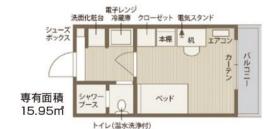

To the University 8 min, by bicycle (Approx, 1,8km)!

Monthly Rent

53,100JPY~68,100JPY

Typical floor plan Exclusive area: 11.49~13.02 m

For Male

For Female

●Required to use quarantor company (保証委託必須) [Introduction] Terms and Conditions expiration date for this ad. : 2024/9/30

**Monthly Rent** 

65,300JPY~80,300JPY

Exclusive area: 15.95 m Typical floor plan

●Required to use quarantor company (保証委託必須) ●Required to join non-life insurance individually (揖害保険個別加入要) [Introduction] Terms and Conditions expiration date for this ad. : 2024/9/30