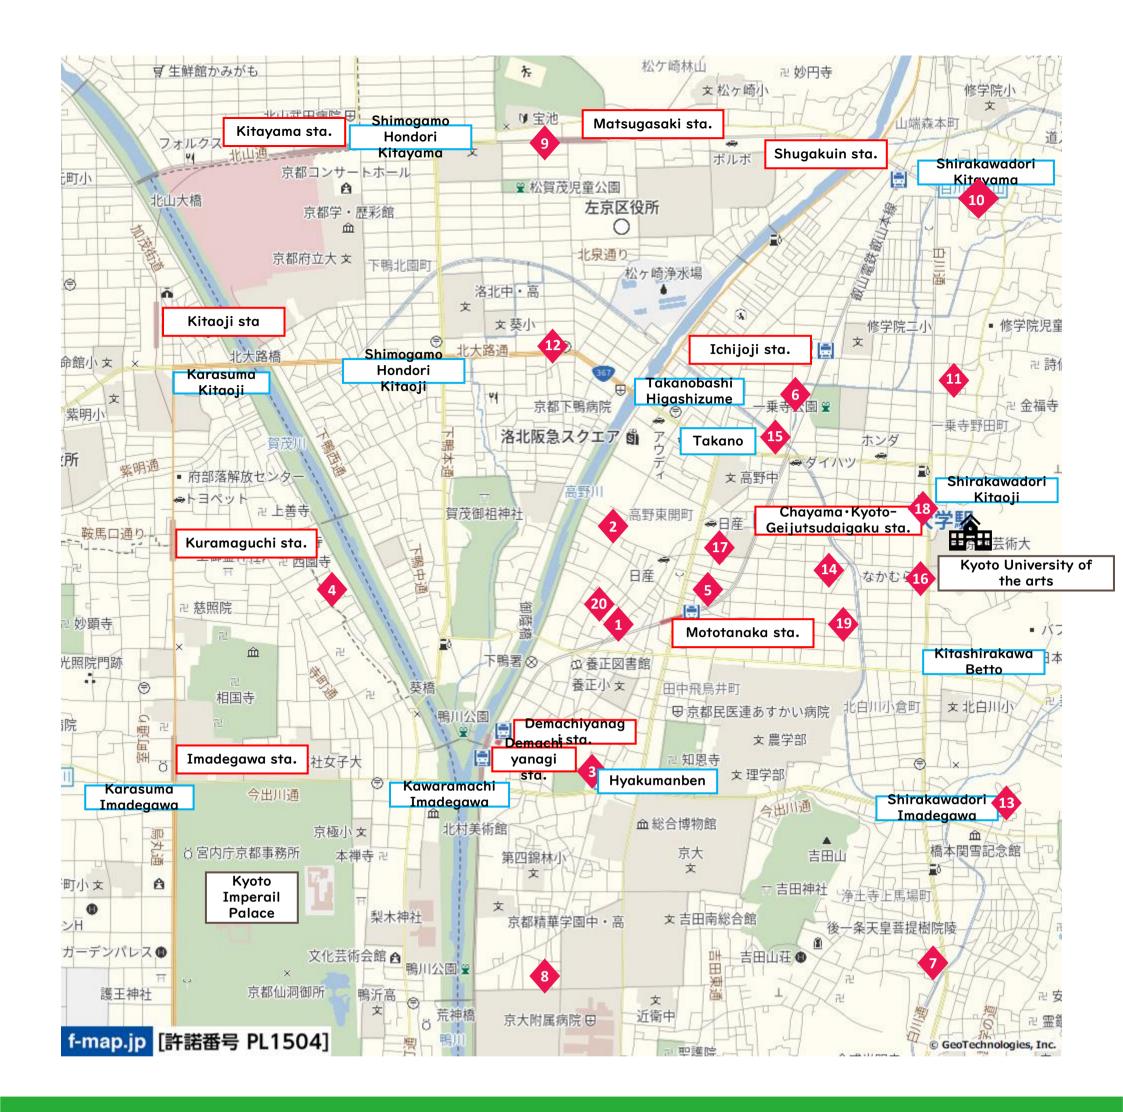

For International Students **Kyoto University of the Arts** 

special feature of Apartments





# Start searching a room with LINE.











## Student Apartments with Meal Plan

#### キャンパスヴィレッジ京都下鴨東

To the University 6 min. by bicycle (Approx. 1.4km)!

■6-109. Takano Izumi-cho, Sakyo-ku, Kyoto Construction Completed in February 2021

■Reinforced Concrete Construction 5F / Total 81 units

1 year contract

|Common Service fee (共益費)…26,000JPY/month

|Meal plan \*Optional (食事代\*選択制)…Breakfast:275JPY (tax included) Dinner:

660JPY (tax included) %For each meal

【Security Deposit (敷金)…70,000JPY ■Key Money (礼金)…120,000JPY

|Lock Exchange fee (鍵交換費)…24,200JPY (tax included)/At the time of contract

|Renewal fee (更新料)… 120,000JPY

|Disinfection fee (居室消毒費)…19,250JPY (tax included)/At the time of contract

NasicCLUB24...21,780JPY (tax included) / year

**Automatic Lock** Included **Kitch