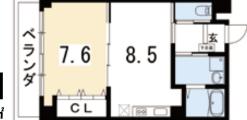

Eizan Electric Railway / Mototanaka sta. 8 min. walk

**Monthly Rent** 

49,500JPY~69,000JPY

Typical floor plan Exclusive area: 19.1m²~25.2m²

●Required to join non-life insurance individually (損害保険個別加入要) [Introduction] Terms and Conditions expiration date for this ad. : 2024/9/30