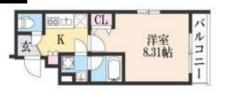

Fiber-optic (Free)

IH (2 stoves) **Kitchen Stove** Floor **Wooden floor**  ■Eizan Electric Railway / Chayama·Kyoto-Geijutsudaigaku sta. 5 min. walk

Monthly Rent

62.000JPY~70.000JPY

Typical floor plan Exclusive area: 28,05 m