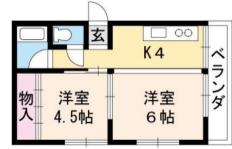

**Monthly Rent** 

49,500JPY~67,000JPY

Typical floor plan Exclusive area: 16,84 m 洋室 5.1 帖

> 冷蔵庫置場 独立洗面化粧台

●Required to use guarantor company (保証委託必須) ●Required to join non-life insurance individually (損害保険個別加入要) [Nediation] Terms and Conditions expiration date for this ad.: 2024/9/30