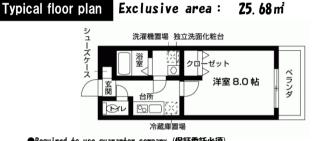

**Monthly Rent** 

49,500JPY~67,000JPY

Typical floor plan Exclusive area: 16,84 m 洋室 5.1 帖

> 冷蔵庫置場 独立洗面化粧台

●Required to use guarantor company (保証委託必須) ●Required to join non-life insurance individually (損害保険個別加入要) [Nediation] Terms and Conditions expiration date for this ad.: 2024/9/30