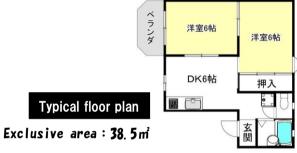

Eizan Electric Railway / Chayama·Kyoto-Geijutsudaigaku sta.8 min. walk

Monthly Rent

60,000JPY~65,000JPY

Typical floor plan

Exclusive area: 38, 24 m²

●Required to use guarantor company (保証委託必須) ●Required to join non-life insurance individually (損害保険個別加入要) [Introduction] Terms and Conditions expiration date for this ad.: 2024/9/30